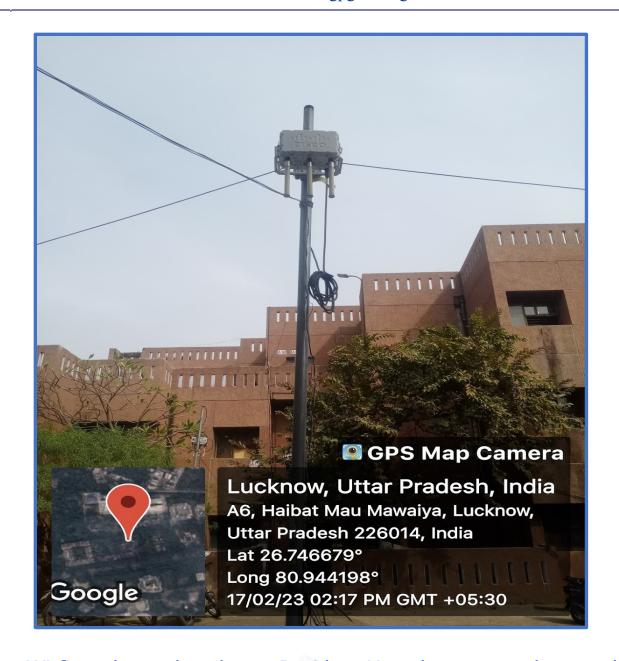

Server room Data Center from where internet facility of Hospital area is controlled.

Raebareli Road, Lucknow www.sgpgims.org.in

Wi-Fi Modems placed around the hospital area to provide seamless internet connectivity to registered devices

Raebareli Road, Lucknow www.sgpgims.org.in

Modems for Wi-Fi placed strategically in Hospital areas to provide Internet Connectivity

Lt Col Varun Bajpai VSM
Executive Registrar
SGPGIMS, Lucknow

Raebareli Road, Lucknow www.sgpgims.org.in