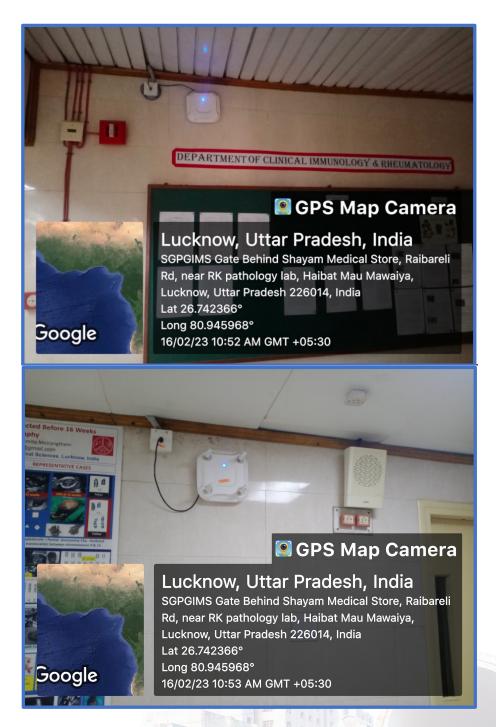

Server room Data Center from where internet facility of Hospital area is controlled.

Raebareli Road, Lucknow www.sgpgims.org.in

Wi-Fi Modems placed around the hospital area to provide seamless internet connectivity to registered devices

Raebareli Road, Lucknow www.sgpgims.org.in

Modems for Wi-Fi placed strategically in Hospital areas to provide Internet Connectivity

Lt Col Varun Bajpai VSM
Executive Registrar
SGPGIMS, Lucknow

Raebareli Road, Lucknow www.sgpgims.org.in