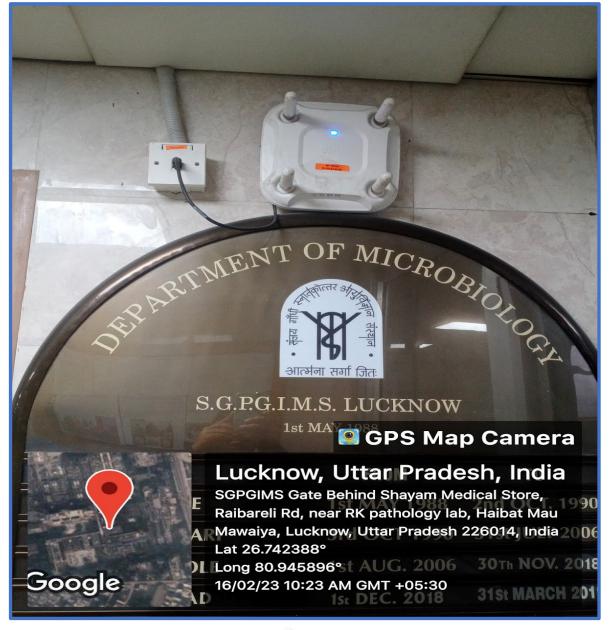

Server room Data Center from where internet facility of Hospital area is controlled.

Raebareli Road, Lucknow www.sgpgims.org.in

Wi-Fi Modems placed around the hospital area to provide seamless internet connectivity to registered devices

Raebareli Road, Lucknow www.sgpgims.org.in

Modems for Wi-Fi placed strategically in Hospital areas to provide Internet Connectivity

Lt Col Varun Bajpai VSM
Executive Registrar
SGPGIMS, Lucknow

Raebareli Road, Lucknow www.sgpgims.org.in