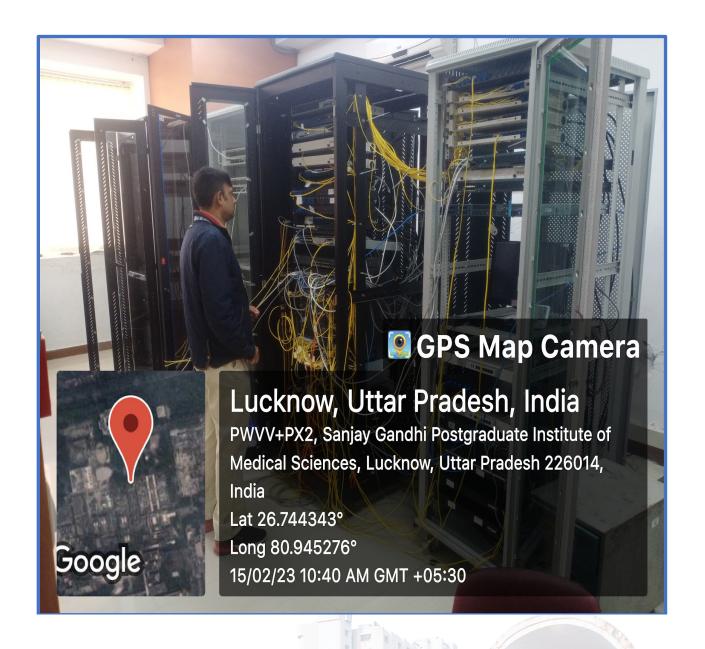

Lt Col Varun Bajpai vSM

Executive Registrar

SGPGIMS,Lucknow

Raebareli Road, Lucknow www.sgpgims.org.in

Server room providing continuous backup of internet services

Raebareli Road, Lucknow www.sgpgims.org.in

Server room Data Center from where internet facility of Hospital area is controlled.

Raebareli Road, Lucknow www.sgpgims.org.in

Wi-Fi Modems placed around the hospital area to provide seamless internet connectivity to registered devices