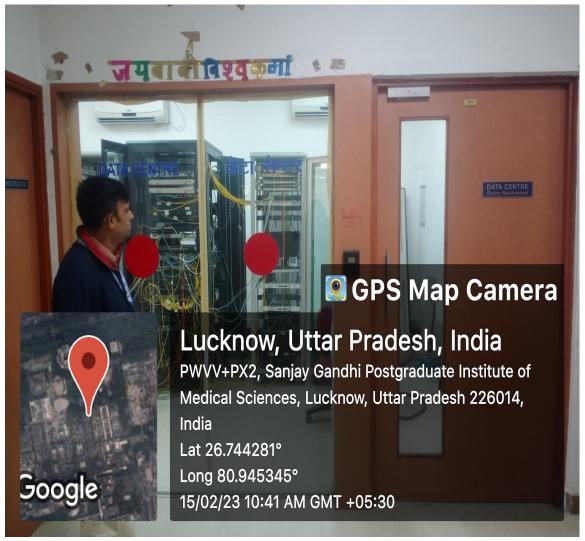

Server room Data Center from where internet facility of Hospital area is controlled.

Raebareli Road, Lucknow www.sgpgims.org.in

Wi-Fi Modems placed around the hospital area to provide seamless internet connectivity to registered devices