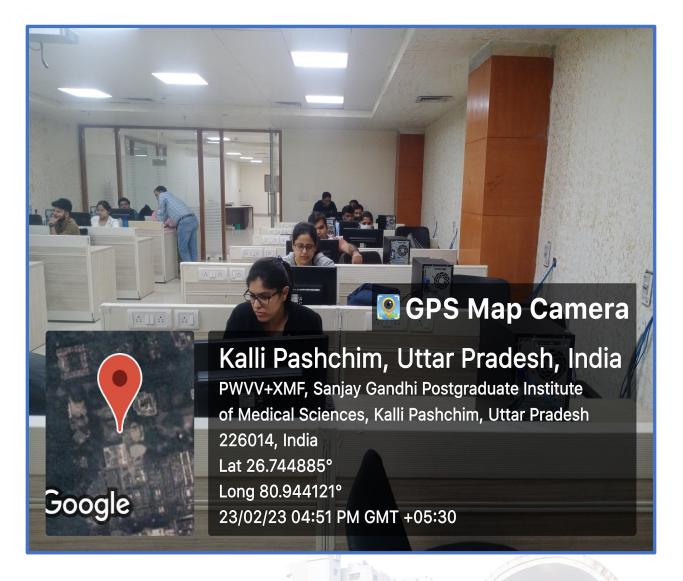

# 4.4.2: Excellent availability of computer and IT Facilities for Students including Wi-Fi services in hospital as well as Residential Areas

Well developed computer lab for students with wi-fi and lan connection with high-speed internet and desktops